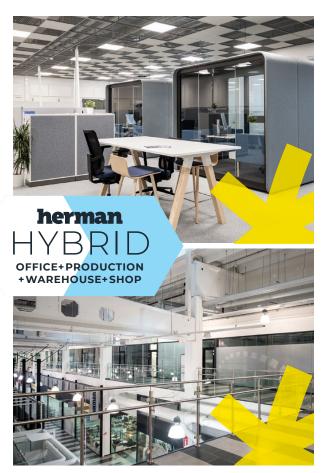

We have vacant office spaces (55-805 m<sup>2</sup>), which are also suitable for combined showrooms, production facilities and shops.