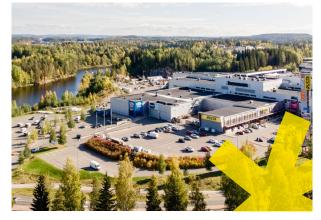

## Shopping Center **herman** Kuopio - Finland

Only **4 km** to the center of Kuopio City Near highway **E63** from Helsinki to Lapland Opened in **2011** and the second phase in 2012 **38.000 m**<sup>2</sup> floor area (phase I and II)

Arounded by **860 free** parking spaces

Located **by the lake** 

Anchor tenants: Rusta, Fixus, Rexel, Stadium Outlet, Yamaha Center, K-rauta

Herman is a 38.000 m<sup>2</sup> (phase I and II) shopping center located centrally in the city of Kuopio. Lake Kallavesi provides a shorefront landscape for the mall. The shopping center is arounded by 860 free parking spaces and loading areas.